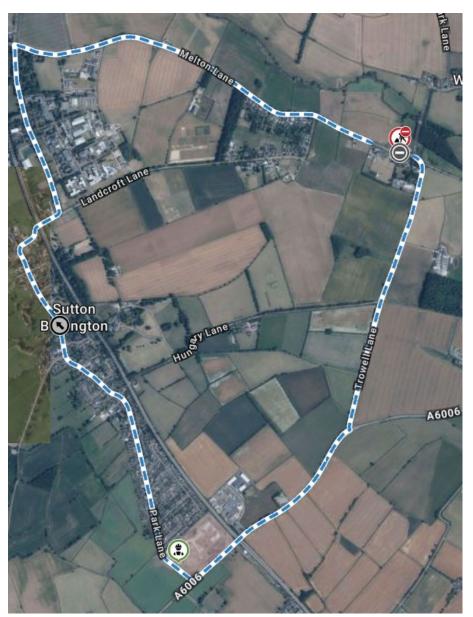

## Roadworks Bulletin – Borough of Rushcliffe Temporary Prohibitions – Sutton Bonington

| Locations                | Melton Lane, Sutton Bonington From its junction with Pithouse Lane, for a distance of 150 metres in a Westerly direction   |
|--------------------------|----------------------------------------------------------------------------------------------------------------------------|
| Date & Time              | From 07:30 Hours, Monday 7th October 2024<br>Until 16:30 Hours, Monday 14th October 2024<br>Inclusive                      |
| Carried Out By           | DSC Building and Civil Engineering Ltd                                                                                     |
| Nature of<br>Restriction | Temporary Road Closure                                                                                                     |
| Nature of<br>Works       | New Connection Works                                                                                                       |
| Alternative<br>Route     | Trowell Lane – A6006 Rempstone Road – Park Lane – Main Street – Marle Pit Hill – College Road – Melton Lane and Vice Versa |

## Red = Road Closure

## **Blue = Diversion Route**