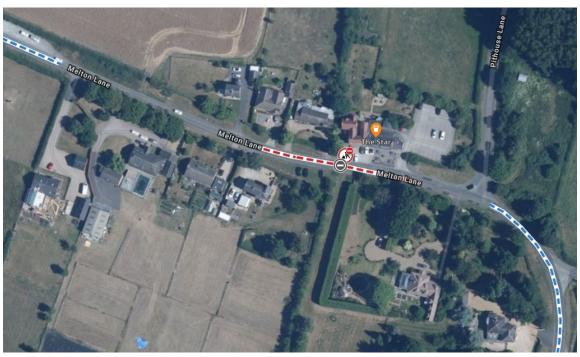

## Roadworks Bulletin – Borough of Rushcliffe Temporary Prohibitions – Sutton Bonington

| Locations                | Melton Lane, Sutton Bonington From its junction with Pithouse Lane, for a distance of 150 metres in a Westerly direction   |
|--------------------------|----------------------------------------------------------------------------------------------------------------------------|
| Date & Time              | From 07:30 Hours, Monday 7th October 2024<br>Until 16:30 Hours, Monday 14th October 2024<br>Inclusive                      |
| Carried Out By           | DSC Building and Civil Engineering Ltd                                                                                     |
| Nature of<br>Restriction | Temporary Road Closure                                                                                                     |
| Nature of<br>Works       | New Connection Works                                                                                                       |
| Alternative<br>Route     | Trowell Lane – A6006 Rempstone Road – Park Lane – Main Street – Marle Pit Hill – College Road – Melton Lane and Vice Versa |

## Red = Road Closure