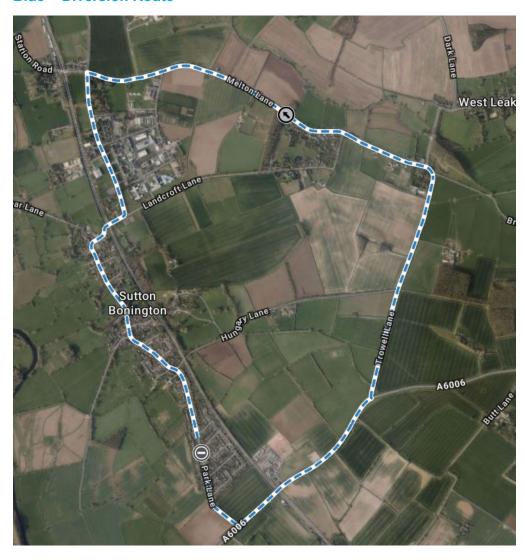

## **Updated** Roadworks Bulletin – Rushcliffe Temporary Prohibitions – Sutton Bonington

| Locations                | Park Lane, Sutton Bonington                                                                                                                  |
|--------------------------|----------------------------------------------------------------------------------------------------------------------------------------------|
|                          | From a point 50 metres in a Southerly direction from its junction with Orchard Close, for a distance of 100 metres in a Southerly direction. |
| Date & Time              | From 08:00 Hours, Monday 12th August 2024                                                                                                    |
|                          | Until 17:00 Hours, Tuesday 20th August 2024, Inclusive.                                                                                      |
|                          | Until 17:00 Hours, Friday 23rd August 2024, Inclusive.                                                                                       |
|                          |                                                                                                                                              |
| Carried Out By           | Severn Trent Water                                                                                                                           |
| Nature of<br>Restriction | Temporary Road Closure                                                                                                                       |
| Nature of<br>Works       | Wastewater Pipe Repairs                                                                                                                      |
| Alternative<br>Route     | A6006 Rempstone Road – Trowell Lane – Melton Lane – College Road – Marle Pit Hill – Main Street                                              |

## Red = Road Closure

**Blue = Diversion Route** 