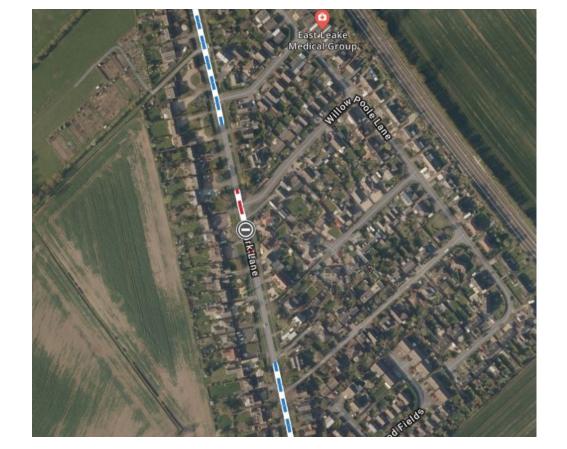

## **Updated** Roadworks Bulletin – Rushcliffe Temporary Prohibitions – Sutton Bonington

| Locations                | Park Lane, Sutton Bonington                                                                                                                  |
|--------------------------|----------------------------------------------------------------------------------------------------------------------------------------------|
|                          | From a point 50 metres in a Southerly direction from its junction with Orchard Close, for a distance of 100 metres in a Southerly direction. |
| Date & Time              | From 08:00 Hours, Monday 12th August 2024                                                                                                    |
|                          | Until 17:00 Hours, Tuesday 20th August 2024, Inclusive.                                                                                      |
|                          | Until 17:00 Hours, Friday 23rd August 2024, Inclusive.                                                                                       |
|                          |                                                                                                                                              |
| Carried Out By           | Severn Trent Water                                                                                                                           |
| Nature of<br>Restriction | Temporary Road Closure                                                                                                                       |
| Nature of<br>Works       | Wastewater Pipe Repairs                                                                                                                      |
| Alternative<br>Route     | A6006 Rempstone Road – Trowell Lane – Melton Lane – College Road – Marle Pit Hill – Main Street                                              |

## Red = Road Closure

**Blue = Diversion Route** 