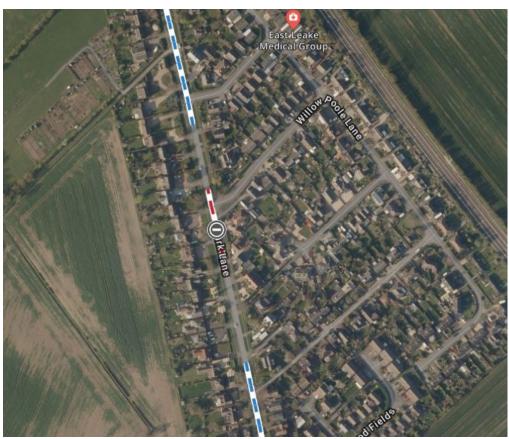

## Roadworks Bulletin – Borough of Rushcliffe Temporary Prohibitions – Sutton Bonington

| Locations             | Park Lane, Sutton Bonington  From a point 50 metres in a Southerly direction from its junction with Orchard Close, for a distance of 100 metres in a Southerly direction. |
|-----------------------|---------------------------------------------------------------------------------------------------------------------------------------------------------------------------|
| Date & Time           | From 08:00 Hours, Monday 12th August 2024 Until 17:00 Hours, Tuesday 20th August 2024, Inclusive.                                                                         |
| Carried Out By        | Severn Trent Water                                                                                                                                                        |
| Nature of Restriction | Temporary Road Closure                                                                                                                                                    |
| Nature of<br>Works    | Wastewater Pipe Repairs                                                                                                                                                   |
| Alternative<br>Route  | A6006 Rempstone Road – Trowell Lane – Melton Lane – College Road – Marle Pit Hill – Main Street                                                                           |

## Red = Road Closure

## **Blue = Diversion Route**