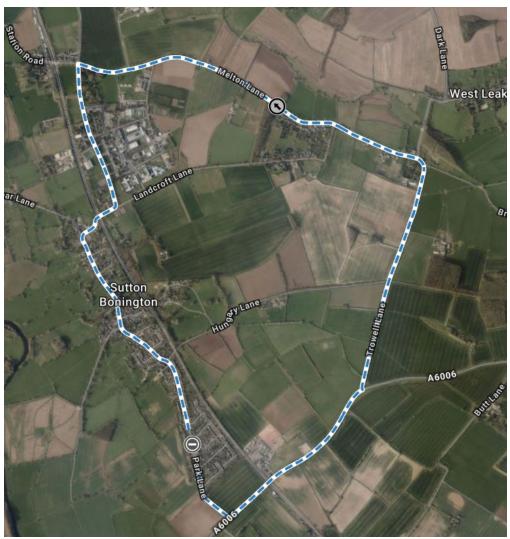

## Roadworks Bulletin – Borough of Rushcliffe Temporary Prohibitions – Sutton Bonington

| Locations             | Park Lane, Sutton Bonington  From a point 50 metres in a Southerly direction from its junction with Orchard Close, for a distance of 100 metres in a Southerly direction. |
|-----------------------|---------------------------------------------------------------------------------------------------------------------------------------------------------------------------|
| Date & Time           | From 08:00 Hours, Monday 12th August 2024 Until 17:00 Hours, Tuesday 20th August 2024, Inclusive.                                                                         |
| Carried Out By        | Severn Trent Water                                                                                                                                                        |
| Nature of Restriction | Temporary Road Closure                                                                                                                                                    |
| Nature of<br>Works    | Wastewater Pipe Repairs                                                                                                                                                   |
| Alternative<br>Route  | A6006 Rempstone Road – Trowell Lane – Melton Lane – College Road – Marle Pit Hill – Main Street                                                                           |

## Red = Road Closure

## **Blue = Diversion Route**